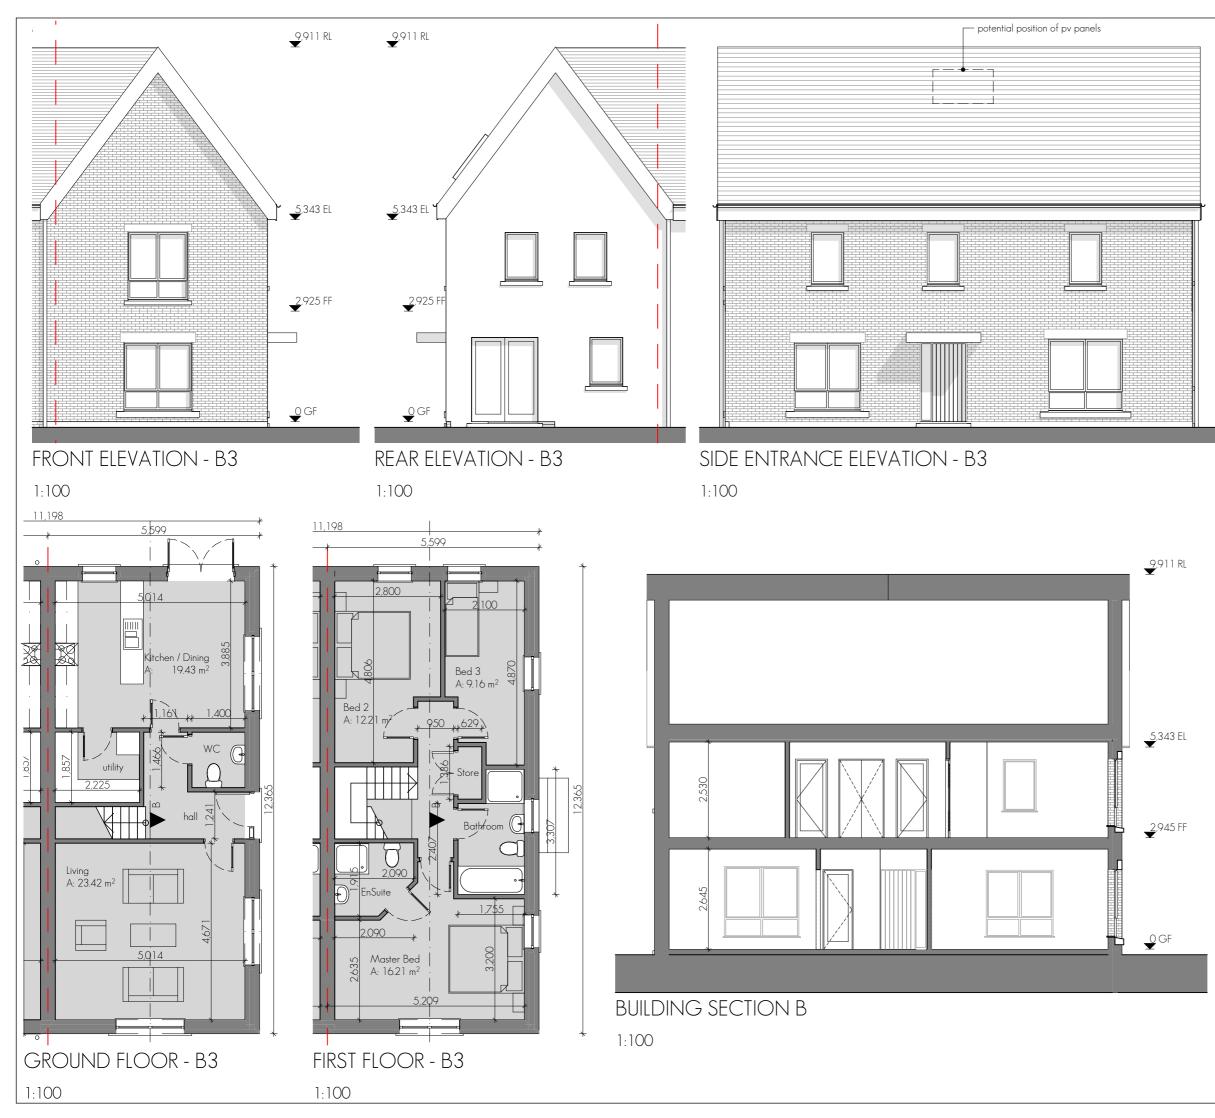

THIS DRAWING IS FOR PLANINING PERMISSION PURPOSES ONLY, FURTHEI DRAWINGS AND STUDIES WILL BE REQUIRED FOR CONSTRUCTION AND TO ENSURE COMPLIANCE WITH RELEVANT BUILDING REGULATIONS AND STANDARDS.

NOTE: PLEASE REFER TO THE SITE LAYOUT DRAWING FOR ALL FFLS AND THE NORTH POINT ORIENTATION

## SITE KEY PLAN

NOTES ON FINISHES:

ROOF: to be finished in slate or concrete roof tiles in selected colour or similar approved.

WALLS: selected clay brickwork, where indicated, otherwise painted sand / cement render or self-coloured render. Expressed bands around external opes/ expressed lintels over external opes, where indicated, to be reconstituted stone (light cream limestone or granite effect) or render

JOINERY: all windows and doors, frames and leaves, to be aluminium powder-coated to approved colour or uPVC. Obscure glazing where indicated to sensitive windows.

RAINWATER GOODS: gutters, downpipes, and fixings to be uPVC or aluminium powder coated to selected colour to match roof slates

CANOPY: flat roof canopy in zinc/ lead/ powder coated aluminium

## PROPOSED PART 5 UNIT

House Type B3 - 2 Storey

3 Bedroom Semi Detached/

End of Terrace

116sq.m / 1,248sq.ft

| Issued for Planning<br>Issue Description                             |                        |                                                                                                                                                                        |                  | GO'S | MD   | 12/04/2019<br>date. | X<br>rev. |
|----------------------------------------------------------------------|------------------------|------------------------------------------------------------------------------------------------------------------------------------------------------------------------|------------------|------|------|---------------------|-----------|
|                                                                      |                        |                                                                                                                                                                        |                  | drn. | ckd. |                     |           |
| Client:                                                              | CAIRN HOMES PE         | OPERTIES LTD.                                                                                                                                                          | F                |      |      |                     |           |
| Project:                                                             | RESIDENTIAL DEVI       | ELOPMENT                                                                                                                                                               | <b></b>          |      |      |                     |           |
| Site:                                                                | CASTLETREASURE         | 🛾 Meitheal                                                                                                                                                             |                  |      |      |                     |           |
| Title:                                                               | House Type B3 - S      |                                                                                                                                                                        |                  |      |      |                     |           |
| Registrevid Architect PSOP<br>Acceleration Acceleration Acceleration |                        |                                                                                                                                                                        | ≣design partners |      |      |                     |           |
| RIAI 2019 G3 P                                                       |                        |                                                                                                                                                                        |                  |      |      | Archi               | tects     |
| Project Are                                                          | chitect: PATRICK O TOC |                                                                                                                                                                        | _ Holechiko.     |      |      | lssue: 🔥            |           |
| A3 Sheet S                                                           | Scale: 1:100, 1:10000  | of any nature without the written permason of the architect<br>copyright holder except as agreed for use on the propert for which t<br>document was originally seured. | * 18205-PT5-5    | 502  |      | A                   | <b>`</b>  |